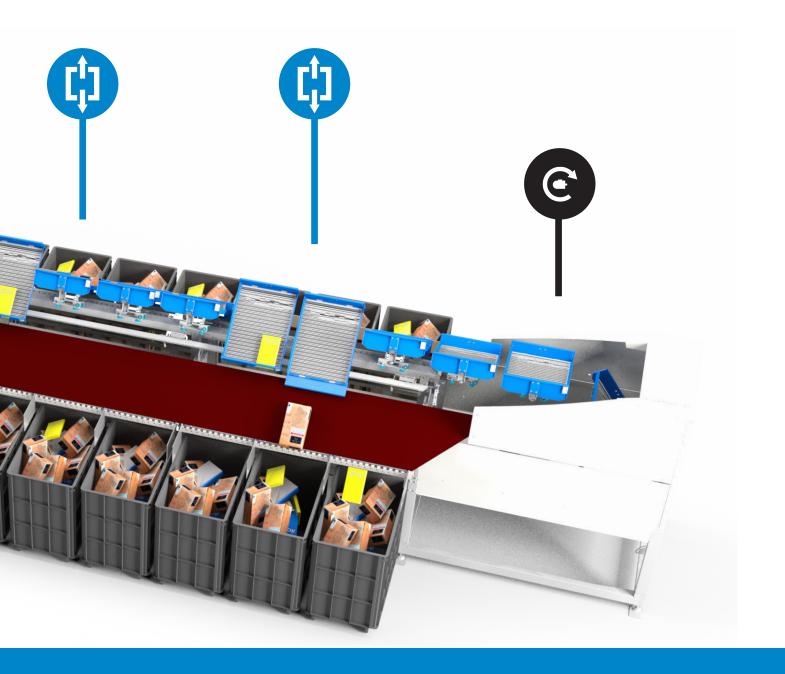

#### **OUTPUT**

The right type of output is essential for an efficient handling of items. Based on our experience, we have selected a number of standard options. The sorter is adjustable in height to allow sorting to high containers as well. All outputs are designed with ergonomy and efficiency in mind and allow easy and quick handling of items.