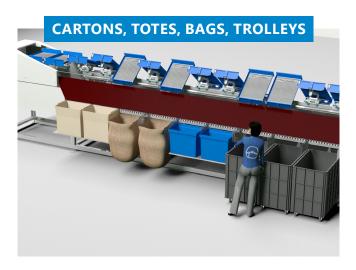

#### **OUTPUT**

The right type of output is essential for an efficient handling of items. Based on our experience, we have selected a number of standard options. The sorter is adjustable in height to allow sorting to high containers as well. All outputs are designed with ergonomy and efficiency in mind and allow easy and quick handling of items.