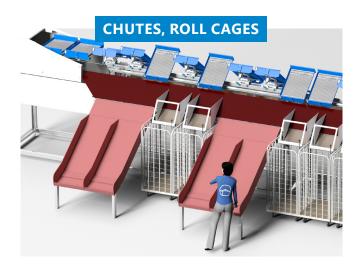

#### **OUTPUT**

The right type of output is essential for an efficient handling of items. Based on our experience, we have selected a number of standard options. The sorter is adjustable in height to allow sorting to high containers as well. All outputs are designed with ergonomy and efficiency in mind and allow easy and quick handling of items.