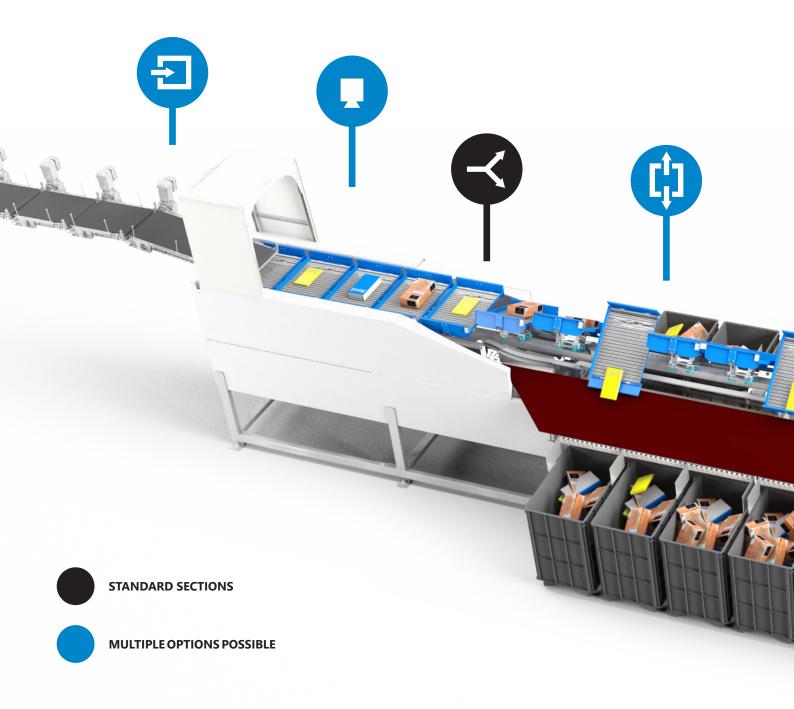

#### **Modular solution**

The LR-sorter is the first Equinox sorter with a complete modular design. The sorter is designed in standard sections that can be expanded with options, such as multiple induction positions, different output setups or automatic or manual infeed. Other integrations include dimensioning, weighing and scanning (DWS), Optical character recognition (OCR) and labeling.

This modular design decreases the time needed for the assembly and installation and enables a short delivery time. The machine is assembled and installed in-house before shipping it to the customer. After testing the machine, it is broken down into plug and play pieces. By doing so, the installation time on-site and with it, the customer's down-time is reduced significantly.

# Configurations