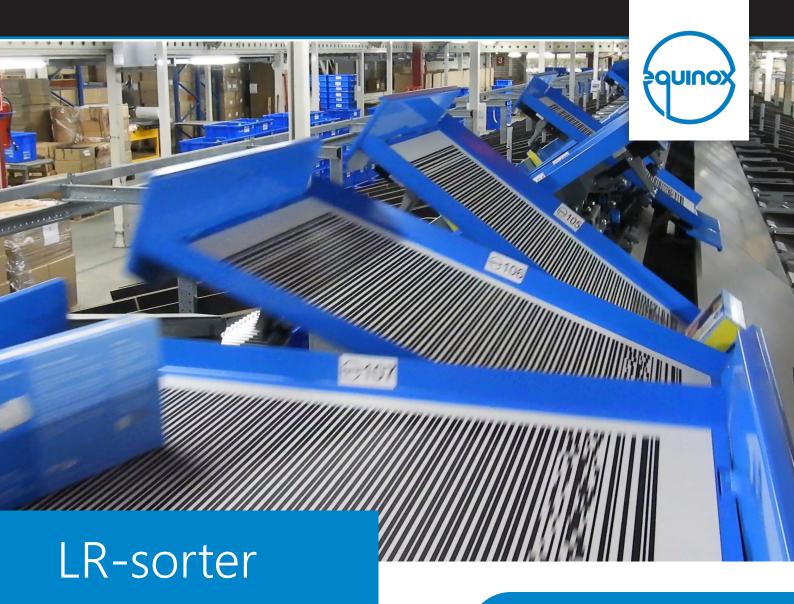

The LR-sorter handles a wide range of items. The vertical layout enables bi-directional (left-right) sorting, which maximizes the number of exits in any given footprint.

The sorter is built on our proven slide tray sorter technology and offers a compact solution. Thanks to the vertical, I-shaped layout, the system has a small footprint and offers possibilities for projects with limited space available. This sorter is often used for outgoing goods, but is also capable of handling returns.